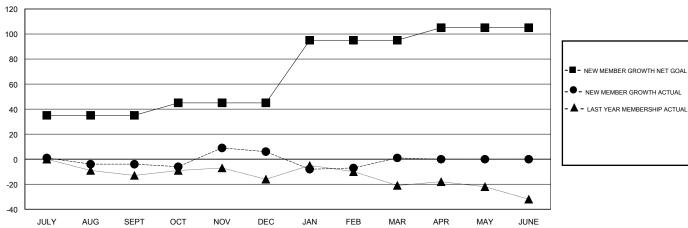

## GOALS AND ACTUAL MEMBERS CUMULATIVE

| DROPPED CLUBS: 1  DROPPED MEMBERS |          | 16 CLUBS OF 35 ADDED 1 OR MORE<br>NEW MEMBERS | GENDER DISTE<br>MALE<br>FEMALE | 575 (67.33%)<br>279 (32.67%) |     |
|-----------------------------------|----------|-----------------------------------------------|--------------------------------|------------------------------|-----|
| DECEASED                          | 12       | CLICK HERE FOR CUMULATIVE MEMBERSHIP DATA     | TOTAL FAMILY UNIT MEMBERS      |                              | 100 |
| CLUB CANCELLED OTHER              | 16<br>32 |                                               | FAMILY MEMBERS PAYING HALF     |                              | 50  |
| TOTAL                             | 60       |                                               |                                |                              |     |