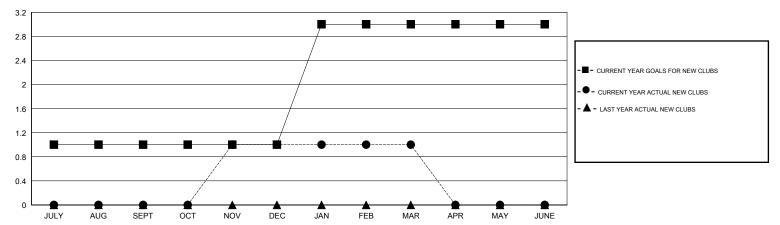

## MONTHLY MEMBERSHIP PROGRESS REPORT

District 14 B

Results as of: 3/31/2017

GMT: Cindy Gregg LOCATION PENNSYLVANIA GMT CA



## GOALS AND ACTUAL NEW CLUBS CUMULATIVE



## GOALS AND ACTUAL MEMBERS CUMULATIVE



| DROPPED CLUBS: 1  DROPPED MEMBERS |          | 16 CLUBS OF 35 ADDED 1 OR MORE<br>NEW MEMBERS | GENDER DISTE<br>MALE<br>FEMALE | 575 (67.33%)<br>279 (32.67%) |     |
|-----------------------------------|----------|-----------------------------------------------|--------------------------------|------------------------------|-----|
| DECEASED                          | 12       | CLICK HERE FOR CUMULATIVE MEMBERSHIP DATA     | TOTAL FAMILY UNIT MEMBERS      |                              | 100 |
| CLUB CANCELLED OTHER              | 16<br>32 |                                               | FAMILY MEMBERS PAYING HALF     |                              | 50  |
| TOTAL                             | 60       |