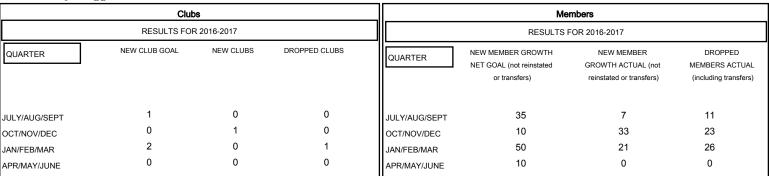

## MONTHLY MEMBERSHIP PROGRESS REPORT

District 14 B

Results as of: 3/31/2017

GMT: Cindy Gregg LOCATION PENNSYLVANIA GMT CA